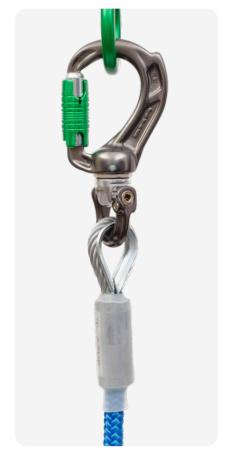

 Director Yoke Kwiklock and Director Swivel Boss Kwiklock combo

 Director Yoke Screwgate with webbing spacer (A622WS)

 Director Yoke Screwgate with rope spacer (A622RS)

Director Swivel Eye Screwgate (A632)