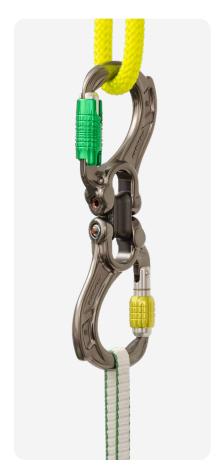

 Director Yoke Kwiklock and Director Swivel Boss Kwiklock combo

 Director Yoke Screwgate with webbing spacer (A622WS)

 Director Yoke Screwgate with rope spacer (A622RS)

Director Swivel Eye Screwgate (A632)

 Director Swivel Boss Screwgate with Compact Shackle S - D shape (A662SS)

 Director Swivel Boss Screwgate with Compact Shackle L - Bow shape (A642BS) configured with two Director Captive Eye (A653 and A657)