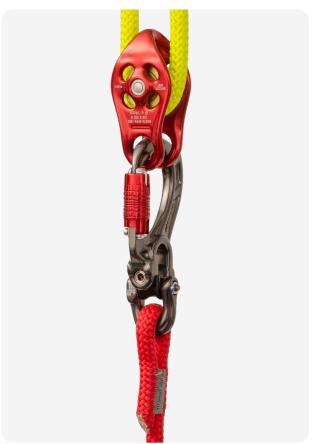

 Director Swivel Boss Screwgate with Compact Shackle S - D shape (A662SS)

 Director Swivel Boss Screwgate with Compact Shackle L - Bow shape (A642BS) configured with two Director Captive Eye (A653 and A657)