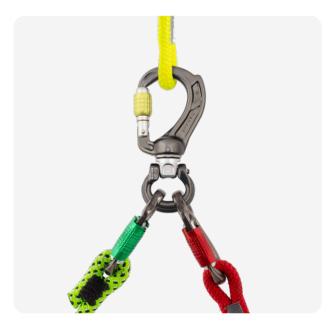

 Three Director Yoke (A622, A623 and A627) configured with a Linkit B3 (SW530)

> Director Yoke Screwgate and Director Swivel Boss Screwgate combo

> Three Director Swivel Boss configured with a Linkit Y3 (SW540)