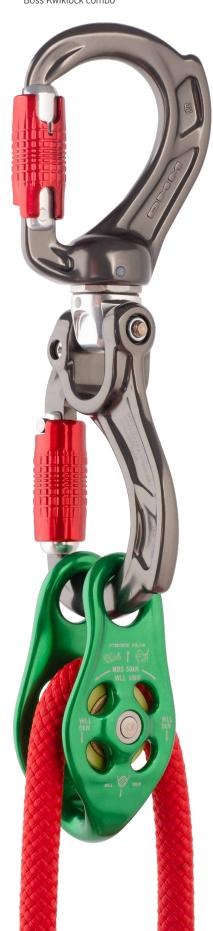

 Director Yoke Kwiklock and Director Swivel Boss Kwiklock combo

 Director Yoke Screwgate with webbing spacer (A622WS)

 Director Yoke Screwgate with rope spacer (A622RS)

Director Swivel Eye Screwgate (A632)

 Three Director Yoke (A622, A623 and A627) configured with a Linkit B3 (SW530)

> Director Yoke Screwgate and Director Swivel Boss Screwgate combo

> Three Director Swivel Boss configured with a Linkit Y3 (SW540)