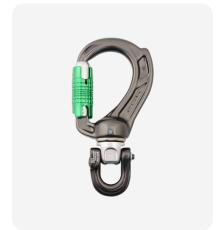

 Director Yoke Kwiklock and Director Swivel Boss Kwiklock combo

 Director Yoke Screwgate with webbing spacer (A622WS)

 Director Yoke Screwgate with rope spacer (A622RS)

Director Swivel Eye Screwgate (A632)