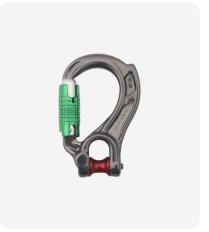

 Director Yoke Kwiklock and Director Swivel Boss Kwiklock combo

 Director Yoke Screwgate with webbing spacer (A622WS)

 Director Yoke Screwgate with rope spacer (A622RS)

Director Swivel Eye Screwgate (A632)