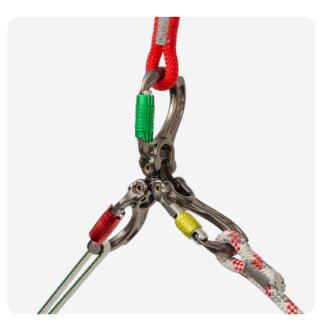

 Director Yoke (A623) configured with a Linkit B2T (SW510) and Compact Shackle S - D shape (SW410)

 Two Director Yoke (A622, A627) configured with a Linkit B2 (SW520)

 Director Yoke Locksafe (A627) configured with a Linkit B2 (SW520) and Compact Shackle L - Bow shape (SW420)