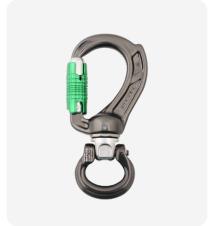

 Director Swivel Boss Locksafe with Compact Shackle S - D shape (A647SS)

> Director Yoke Web Spacer

> Director Yoke Rope Spacer

> Director Swivel Eye

Director Swivel Boss Bow

Director Swivel Boss D