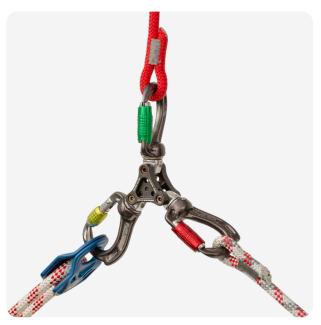

 Three Director Yoke (A622, A623 and A627) configured with a Linkit B3 (SW530)

> Director Yoke Screwgate and Director Swivel Boss Screwgate combo

> Three Director Swivel Boss configured with a Linkit Y3 (SW540)