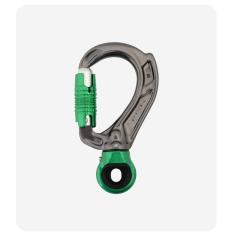

 Director Swivel Boss Screwgate with Compact Shackle S - D shape (A662SS)

 Director Swivel Boss Screwgate with Compact Shackle L - Bow shape (A642BS) configured with two Director Captive Eye (A653 and A657)