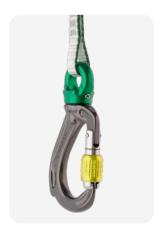

 Director Swivel Boss Screwgate with Compact Shackle S - D shape (A662SS)

 Director Swivel Boss Screwgate with Compact Shackle L - Bow shape (A642BS) configured with two Director Captive Eye (A653 and A657)