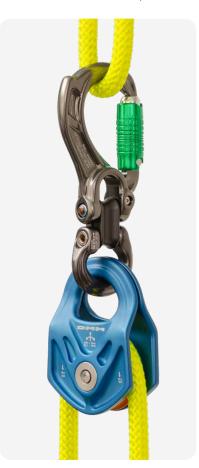

Featuring our new extra short gate, a generous curve in the loading area and boasting healthy gate openings, Directors combine with each other and a wide range of other DMM components such as pulleys, slings and the Linkit range to help build well organised and short assemblies.