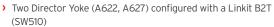

 Director Yoke (A623) configured with a Linkit B2T (SW510) and Compact Shackle S - D shape (SW410)

 Two Director Yoke (A622, A627) configured with a Linkit B2 (SW520)

 Director Yoke Locksafe (A627) configured with a Linkit B2 (SW520) and Compact Shackle L - Bow shape (SW420)