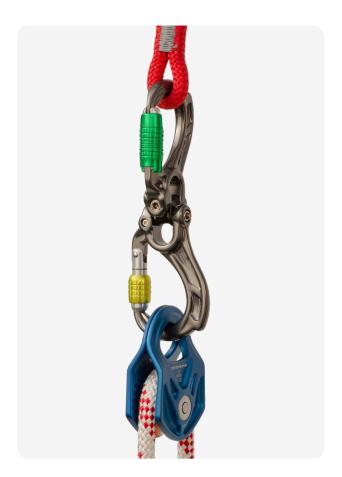

 Director Yoke (A623) configured with a Linkit B2T (SW510) and Compact Shackle S - D shape (SW410)

 Two Director Yoke (A622, A627) configured with a Linkit B2 (SW520)

 Director Yoke Locksafe (A627) configured with a Linkit B2 (SW520) and Compact Shackle L - Bow shape (SW420)