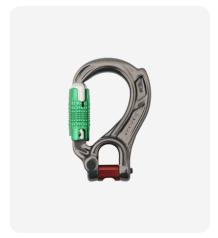

 Director Yoke Kwiklock and Director Swivel Boss Kwiklock combo

 Director Yoke Screwgate with webbing spacer (A622WS)

 Director Yoke Screwgate with rope spacer (A622RS)

Director Swivel Eye Screwgate (A632)