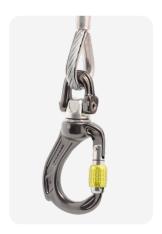

 Director Yoke Kwiklock and Director Swivel Boss Kwiklock combo

 Director Yoke Screwgate with webbing spacer (A622WS)

 Director Yoke Screwgate with rope spacer (A622RS)

Director Swivel Eye Screwgate (A632)