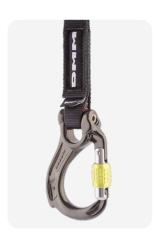

 Director Swivel Boss Locksafe with Compact Shackle S - D shape (A647SS)

> Director Yoke Web Spacer

> Director Yoke Rope Spacer

> Director Swivel Eye

Director Swivel Boss Bow

Director Swivel Boss D