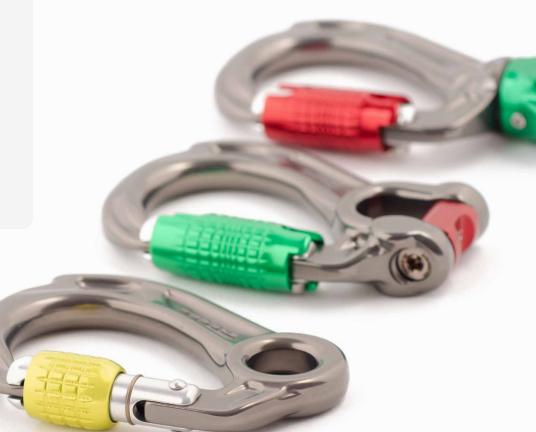

## TECH SPECS

| DESCRIPTION                              | PRODUCT CODE | COLOUR         | DIMENSION  | WEIGHT | MBS<br>(MAJOR AXIS) | MBS<br>(GATE OPEN) | GATE<br>OPENING | WLL | CERTIFICATION                                               |
|------------------------------------------|--------------|----------------|------------|--------|---------------------|--------------------|-----------------|-----|-------------------------------------------------------------|
| Director Captive Eye Screwgate           | A652         | Titanium/Lime  | 64 x 93mm  | 59g    | 26kN                | 9kN                | 17mm            | -   | EN362, 2004 T, EN12275:2013 T                               |
| Director Captive Eye Kwiklock            | A653         | Titanium/Red   | 64 x 93mm  | 64g    | 26kN                | 9kN                | 17mm            | -   | EN362, 2004 T, EN12275:2013 T                               |
| Director Captive Eye Locksafe            | A657         | Titanium/Green | 64 x 93mm  | 65g    | 26kN                | 9kN                | 16mm            | -   | EN362, 2004 T, EN12275:2013 T                               |
| DESCRIPTION                              | PRODUCT CODE | COLOUR         | DIMENSION  | WEIGHT | MBS<br>(MAJOR AXIS) | MBS<br>(GATE OPEN) | GATE<br>OPENING | WLL | CERTIFICATION                                               |
| Director Yoke Screwgate Web Spacer       | A622WS       | Titanium/Lime  | 64 x 98mm  | 68g    | 26kN                | 9kN                | 17mm            | -   | EN362, 2004 T, EN12275:2013 T                               |
| Director Yoke Kwiklock Web Spacer        | A623WS       | Titanium/Red   | 64 x 98mm  | 75g    | 26kN                | 9kN                | 17mm            | -   | EN362, 2004 T, EN12275:2013 T                               |
| Director Yoke Locksafe Web Spacer        | A627WS       | Titanium/Green | 64 x 98mm  | 76g    | 26kN                | 9kN                | 16mm            | -   | EN362, 2004 T, EN12275:2013 T                               |
| DESCRIPTION                              | PRODUCT CODE | COLOUR         | DIMENSION  | WEIGHT | MBS<br>(MAJOR AXIS) | MBS<br>(GATE OPEN) | GATE<br>OPENING | WLL | CERTIFICATION                                               |
| Director Yoke Screwgate Rope Spacer      | A622RS       | Titanium/Lime  | 64 x 98mm  | 68g    | 26kN                | 9kN                | 17mm            | -   | EN362, 2004 T, EN12275:2013 T<br>EN12275:2013, EN362:2004 A |
| Director Yoke Kwiklock Rope Spacer       | A623RS       | Titanium/Red   | 64 x 98mm  | 75g    | 26kN                | 9kN                | 17mm            | -   | EN362, 2004 T, EN12275:2013 T<br>EN12275:2013, EN362:2004 A |
| Director Yoke Locksafe Rope Spacer       | A627RS       | Titanium/Green | 64 x 98mm  | 76g    | 26kN                | 9kN                | 16mm            | -   | EN362, 2004 T, EN12275:2013 T<br>EN12275:2013, EN362:2004 A |
| DESCRIPTION                              | PRODUCT CODE | COLOUR         | DIMENSION  | WEIGHT | MBS<br>(MAJOR AXIS) | MBS<br>(GATE OPEN) | GATE<br>OPENING | WLL | CERTIFICATION                                               |
| Director Swivel Eye Screwgate            | A632         | Titanium/Lime  | 64 x 116mm | 90g    | 26kN                | 9kN                | 17mm            | 3kN | EN362, 2004 T, EN12275:2013 T<br>EN12275:2013, EN362:2004 A |
| Director Swivel Eye Kwiklock             | A633         | Titanium/Red   | 64 x 116mm | 95g    | 26kN                | 9kN                | 17mm            | 3kN | EN362, 2004 T, EN12275:2013 T<br>EN12275:2013, EN362:2004 A |
| Director Swivel Eye Locksafe             | A637         | Titanium/Green | 64 x 116mm | 96g    | 26kN                | 9kN                | 16mm            | 3kN | EN362, 2004 T, EN12275:2013 T<br>EN12275:2013, EN362:2004 A |
| DESCRIPTION                              | PRODUCT CODE | COLOUR         | DIMENSION  | WEIGHT | MBS<br>(MAJOR AXIS) | MBS<br>(GATE OPEN) | GATE<br>OPENING | WLL | CERTIFICATION                                               |
| Director Swivel Boss Bow Screwgate       | A642BS       | Titanium/Lime  | 64 x 130mm | 98g    | 26kN                | 9kN                | 17mm            | 3kN | EN362, 2004 T, EN12275:2013 T<br>EN12275:2013, EN362:2004 A |
| Director Swivel Boss Bow Kwiklock        | A643BS       | Titanium/Red   | 64 x 130mm | 104g   | 26kN                | 9kN                | 17mm            | 3kN | EN362, 2004 T, EN12275:2013 T<br>EN12275:2013, EN362:2004 A |
| Director Swivel Boss Bow Locksafe        | A647BS       | Titanium/Green | 64 x 130mm | 105g   | 26kN                | 9kN                | 16mm            | 3kN | EN362, 2004 T, EN12275:2013 T<br>EN12275:2013, EN362:2004 A |
| DESCRIPTION                              | PRODUCT CODE | COLOUR         | DIMENSION  | WEIGHT | MBS<br>(MAJOR AXIS) | MBS<br>(GATE OPEN) | GATE<br>OPENING | WLL | CERTIFICATION                                               |
| Director Swivel Boss D Shackle Screwgate | A642SS       | Titanium/Lime  | 64 x 130mm | 98g    | 26kN                | 9kN                | 17mm            | 3kN | EN362, 2004 T, EN12275:2013 T                               |
| Director Swivel Boss D Shackle Kwiklock  | A643SS       | Titanium/Red   | 64 x 130mm | 104g   | 26kN                | 9kN                | 17mm            | 3kN | EN362, 2004 T, EN12275:2013 T                               |
| Director Swivel Boss D Shackle Locksafe  | A647SS       | Titanium/Green | 64 x 130mm | 105g   | 26kN                | 9kN                | 17mm            | 3kN | EN362, 2004 T, EN12275:2013 T                               |
| DESCRIPTION                              | PRODUCT CODE | COLOUR         | DIMENSION  | WEIGHT | MBS<br>(MAJOR AXIS) | MBS<br>(GATE OPEN) | GATE<br>OPENING | WLL | CERTIFICATION                                               |
| Director Double Connector Screwgate      | A662         | Titanium/Lime  | 64 x 189mm | 178g   | 26kN                | 9kN                | 17mm            | 3kN | EN362:2004 T/A, EN12275:2013 T/A                            |
| Director Double Connector Kwiklock       | A663         | Titanium/Red   | 64 x 189mm | 190g   | 26kN                | 9kN                | 17mm            | 3kN | EN362:2004 T/A, EN12275:2013 T/A                            |
| Director Double Connector Locksafe       | A667         | Titanium/Green | 64 x 189mm | 192g   | 26kN                | 9kN                | 16mm            | 3kN | EN362:2004 T/A, EN12275:2013 T/A                            |