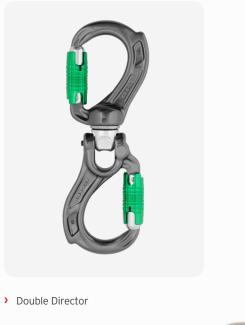

 Three Director Yoke (A622, A623 and A627) configured with a Linkit B3 (SW530)

> Director Yoke Screwgate and Director Swivel Boss Screwgate combo

> Three Director Swivel Boss configured with a Linkit Y3 (SW540)