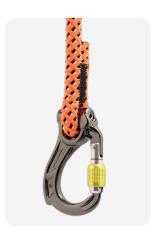

## TECH SPECS

| DESCRIPTION                              | PRODUCT CODE | COLOUR         | DIMENSION  | WEIGHT | MBS<br>(MAJOR AXIS) | MBS<br>(GATE OPEN) | GATE<br>OPENING | WLL | CERTIFICATION                                               |
|------------------------------------------|--------------|----------------|------------|--------|---------------------|--------------------|-----------------|-----|-------------------------------------------------------------|
| Director Captive Eye Screwgate           | A652         | Titanium/Lime  | 64 x 93mm  | 59g    | 26kN                | 9kN                | 17mm            | -   | EN362, 2004 T, EN12275:2013 T                               |
| Director Captive Eye Kwiklock            | A653         | Titanium/Red   | 64 x 93mm  | 64g    | 26kN                | 9kN                | 17mm            | -   | EN362, 2004 T, EN12275:2013 T                               |
| Director Captive Eye Locksafe            | A657         | Titanium/Green | 64 x 93mm  | 65g    | 26kN                | 9kN                | 16mm            | -   | EN362, 2004 T, EN12275:2013 T                               |
| DESCRIPTION                              | PRODUCT CODE | COLOUR         | DIMENSION  | WEIGHT | MBS<br>(MAJOR AXIS) | MBS<br>(GATE OPEN) | GATE<br>OPENING | WLL | CERTIFICATION                                               |
| Director Yoke Screwgate Web Spacer       | A622WS       | Titanium/Lime  | 64 x 98mm  | 68g    | 26kN                | 9kN                | 17mm            | -   | EN362, 2004 T, EN12275:2013 T                               |
| Director Yoke Kwiklock Web Spacer        | A623WS       | Titanium/Red   | 64 x 98mm  | 75g    | 26kN                | 9kN                | 17mm            | -   | EN362, 2004 T, EN12275:2013 T                               |
| Director Yoke Locksafe Web Spacer        | A627WS       | Titanium/Green | 64 x 98mm  | 76g    | 26kN                | 9kN                | 16mm            | -   | EN362, 2004 T, EN12275:2013 T                               |
| DESCRIPTION                              | PRODUCT CODE | COLOUR         | DIMENSION  | WEIGHT | MBS<br>(MAJOR AXIS) | MBS<br>(GATE OPEN) | GATE<br>OPENING | WLL | CERTIFICATION                                               |
| Director Yoke Screwgate Rope Spacer      | A622RS       | Titanium/Lime  | 64 x 98mm  | 68g    | 26kN                | 9kN                | 17mm            | -   | EN362, 2004 T, EN12275:2013 T<br>EN12275:2013, EN362:2004 A |
| Director Yoke Kwiklock Rope Spacer       | A623RS       | Titanium/Red   | 64 x 98mm  | 75g    | 26kN                | 9kN                | 17mm            | -   | EN362, 2004 T, EN12275:2013 T<br>EN12275:2013, EN362:2004 A |
| Director Yoke Locksafe Rope Spacer       | A627RS       | Titanium/Green | 64 x 98mm  | 76g    | 26kN                | 9kN                | 16mm            | -   | EN362, 2004 T, EN12275:2013 T<br>EN12275:2013, EN362:2004 A |
| DESCRIPTION                              | PRODUCT CODE | COLOUR         | DIMENSION  | WEIGHT | MBS<br>(MAJOR AXIS) | MBS<br>(GATE OPEN) | GATE<br>OPENING | WLL | CERTIFICATION                                               |
| Director Swivel Eye Screwgate            | A632         | Titanium/Lime  | 64 x 116mm | 90g    | 26kN                | 9kN                | 17mm            | 3kN | EN362, 2004 T, EN12275:2013 T<br>EN12275:2013, EN362:2004 A |
| Director Swivel Eye Kwiklock             | A633         | Titanium/Red   | 64 x 116mm | 95g    | 26kN                | 9kN                | 17mm            | 3kN | EN362, 2004 T, EN12275:2013 T<br>EN12275:2013, EN362:2004 A |
| Director Swivel Eye Locksafe             | A637         | Titanium/Green | 64 x 116mm | 96g    | 26kN                | 9kN                | 16mm            | 3kN | EN362, 2004 T, EN12275:2013 T<br>EN12275:2013, EN362:2004 A |
| DESCRIPTION                              | PRODUCT CODE | COLOUR         | DIMENSION  | WEIGHT | MBS<br>(MAJOR AXIS) | MBS<br>(GATE OPEN) | GATE<br>OPENING | WLL | CERTIFICATION                                               |
| Director Swivel Boss Bow Screwgate       | A642BS       | Titanium/Lime  | 64 x 130mm | 98g    | 26kN                | 9kN                | 17mm            | 3kN | EN362, 2004 T, EN12275:2013 T<br>EN12275:2013, EN362:2004 A |
| Director Swivel Boss Bow Kwiklock        | A643BS       | Titanium/Red   | 64 x 130mm | 104g   | 26kN                | 9kN                | 17mm            | 3kN | EN362, 2004 T, EN12275:2013 T<br>EN12275:2013, EN362:2004 A |
| Director Swivel Boss Bow Locksafe        | A647BS       | Titanium/Green | 64 x 130mm | 105g   | 26kN                | 9kN                | 16mm            | 3kN | EN362, 2004 T, EN12275:2013 T<br>EN12275:2013, EN362:2004 A |
| DESCRIPTION                              | PRODUCT CODE | COLOUR         | DIMENSION  | WEIGHT | MBS<br>(MAJOR AXIS) | MBS<br>(GATE OPEN) | GATE<br>OPENING | WLL | CERTIFICATION                                               |
| Director Swivel Boss D Shackle Screwgate | A642SS       | Titanium/Lime  | 64 x 130mm | 98g    | 26kN                | 9kN                | 17mm            | 3kN | EN362, 2004 T, EN12275:2013 T                               |
| Director Swivel Boss D Shackle Kwiklock  | A643SS       | Titanium/Red   | 64 x 130mm | 104g   | 26kN                | 9kN                | 17mm            | 3kN | EN362, 2004 T, EN12275:2013 T                               |
| Director Swivel Boss D Shackle Locksafe  | A647SS       | Titanium/Green | 64 x 130mm | 105g   | 26kN                | 9kN                | 17mm            | 3kN | EN362, 2004 T, EN12275:2013 T                               |
| DESCRIPTION                              | PRODUCT CODE | COLOUR         | DIMENSION  | WEIGHT | MBS<br>(MAJOR AXIS) | MBS<br>(GATE OPEN) | GATE<br>OPENING | WLL | CERTIFICATION                                               |
| Director Double Connector Screwgate      | A662         | Titanium/Lime  | 64 x 189mm | 178g   | 26kN                | 9kN                | 17mm            | 3kN | EN362:2004 T/A, EN12275:2013 T/A                            |
| Director Double Connector Kwiklock       | A663         | Titanium/Red   | 64 x 189mm | 190g   | 26kN                | 9kN                | 17mm            | 3kN | EN362:2004 T/A, EN12275:2013 T/A                            |
| Director Double Connector Locksafe       | A667         | Titanium/Green | 64 x 189mm | 192g   | 26kN                | 9kN                | 16mm            | 3kN | EN362:2004 T/A, EN12275:2013 T/A                            |