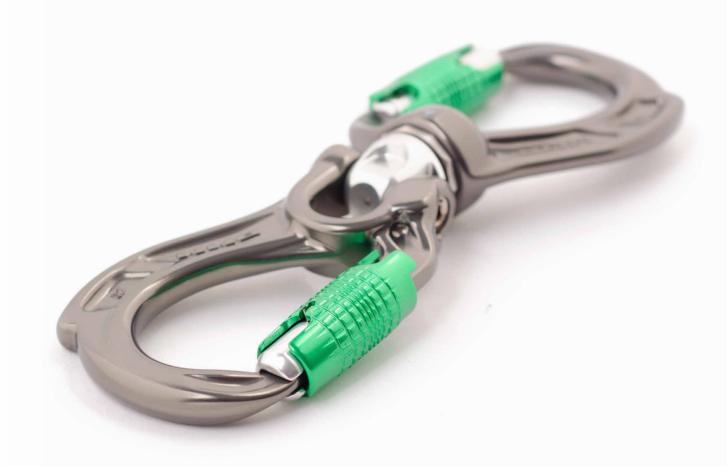

 Three Director Yoke (A622, A623 and A627) configured with a Linkit B3 (SW530)

> Director Yoke Screwgate and Director Swivel Boss Screwgate combo

> Three Director Swivel Boss configured with a Linkit Y3 (SW540)