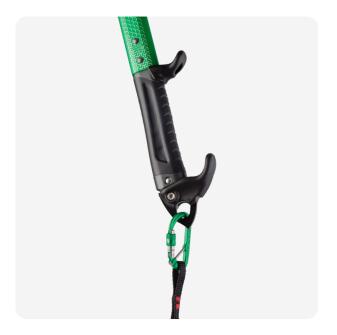

Made with the same attention to detail as all our standard size DMM carabiners, the XSRE Lock CB is a perfectly formed, high performance accessory clip. It has a functional industrial pedigree, yet crosses over easily into everyday life situations. Widely adopted for non-PPE use on working at height sites, the XSRE is just as useful on a tree care harness to organise gear as it is for clipping keys onto a belt loop.

## **APPLICATIONS**

- Tool and equipment lanyards
- General storage and organisation
- Keys
- Water bottles
- Hammocks
- Nut keys
- Pet leads