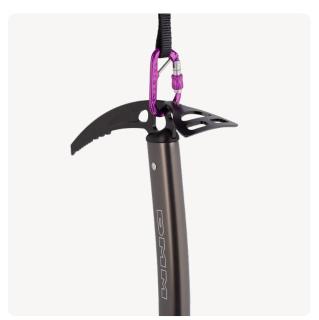

Made with the same attention to detail as all our standard size DMM carabiners, the XSRE Lock CB is a perfectly formed, high performance accessory clip. It has a functional industrial pedigree, yet crosses over easily into everyday life situations. Widely adopted for non-PPE use on working at height sites, the XSRE is just as useful on a tree care harness to organise gear as it is for clipping keys onto a belt loop.

## **APPLICATIONS**

- Tool and equipment lanyards
- General storage and organisation
- Keys
- Water bottles
- Hammocks
- Nut keys
- Pet leads