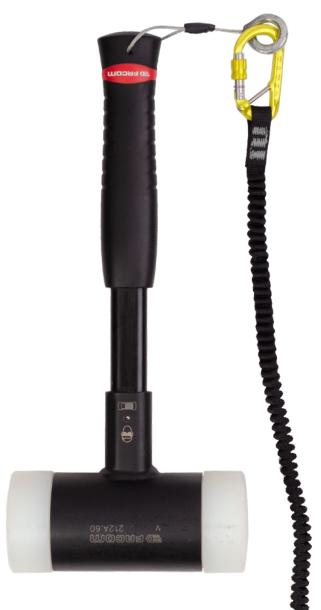

## **APPLICATIONS**

- Tool and equipment lanyards
- General storage and organisation
- Keys
- Water bottles
- Hammocks
- Nut keys
- Pet leads