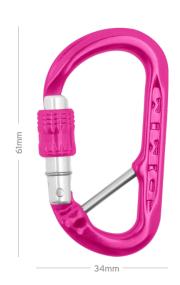

## XSRE Lock Captive Bar

Everyone's favourite accessory carabiner – the XSRE – is now available with the option of a locking screwgate and captive bar for extra security. The removable threaded captive bar helps ensure the correct orientation with lanyards and holds components securely.

## **TECH SPECS**

| PRODUCT CODE | DESCRIPTION           | COLOUR     | WEIGHT | DIMENSIONS | MBS<br>(MAJOR AXIS) | GATE OPENING | CONFORMANCE |
|--------------|-----------------------|------------|--------|------------|---------------------|--------------|-------------|
| A482CBBL     | XSRE Lock Captive Bar | Blue       | 12g    | 34 x 61mm  | 4kN                 | 12mm         | NOT PPE     |
| A482CBGR     | XSRE Lock Captive Bar | Green      | 12g    | 34 x 61mm  | 4kN                 | 12mm         | NOT PPE     |
| A482CBLG     | XSRE Lock Captive Bar | Lime Green | 12g    | 34 x 61mm  | 4kN                 | 12mm         | NOT PPE     |
| A482CBMG     | XSRE Lock Captive Bar | Matt Grey  | 12g    | 34 x 61mm  | 4kN                 | 12mm         | NOT PPE     |
| A482CBOR     | XSRE Lock Captive Bar | Orange     | 12g    | 34 x 61mm  | 4kN                 | 12mm         | NOT PPE     |
| A482CBPK     | XSRE Lock Captive Bar | Pink       | 12g    | 34 x 61mm  | 4kN                 | 12mm         | NOT PPE     |
| A482CBPR     | XSRE Lock Captive Bar | Purple     | 12g    | 34 x 61mm  | 4kN                 | 12mm         | NOT PPE     |
| A482CBRD     | XSRE Lock Captive Bar | Red        | 12g    | 34 x 61mm  | 4kN                 | 12mm         | NOT PPE     |
| A482CBTQ     | XSRE Lock Captive Bar | Turquoise  | 12g    | 34 x 61mm  | 4kN                 | 12mm         | NOT PPE     |