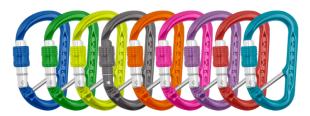

Available in a choice of eye-catching nine colours.

## **TECH SPECS**

| PRODUCT CODE | DESCRIPTION           | COLOUR     | WEIGHT | DIMENSIONS | MBS<br>(MAJOR AXIS) | GATE OPENING | CONFORMANCE |
|--------------|-----------------------|------------|--------|------------|---------------------|--------------|-------------|
| A482CBBL     | XSRE Lock Captive Bar | Blue       | 12g    | 34 x 61mm  | 4kN                 | 12mm         | NOT PPE     |
| A482CBGR     | XSRE Lock Captive Bar | Green      | 12g    | 34 x 61mm  | 4kN                 | 12mm         | NOT PPE     |
| A482CBLG     | XSRE Lock Captive Bar | Lime Green | 12g    | 34 x 61mm  | 4kN                 | 12mm         | NOT PPE     |
| A482CBMG     | XSRE Lock Captive Bar | Matt Grey  | 12g    | 34 x 61mm  | 4kN                 | 12mm         | NOT PPE     |
| A482CBOR     | XSRE Lock Captive Bar | Orange     | 12g    | 34 x 61mm  | 4kN                 | 12mm         | NOT PPE     |
| A482CBPK     | XSRE Lock Captive Bar | Pink       | 12g    | 34 x 61mm  | 4kN                 | 12mm         | NOT PPE     |
| A482CBPR     | XSRE Lock Captive Bar | Purple     | 12g    | 34 x 61mm  | 4kN                 | 12mm         | NOT PPE     |
| A482CBRD     | XSRE Lock Captive Bar | Red        | 12g    | 34 x 61mm  | 4kN                 | 12mm         | NOT PPE     |
| A482CBTQ     | XSRE Lock Captive Bar | Turquoise  | 12g    | 34 x 61mm  | 4kN                 | 12mm         | NOT PPE     |