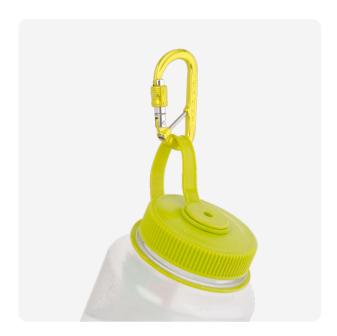

## XSRE Lock Captive Bar

Everyone's favourite accessory carabiner – the XSRE – is now available with the option of a locking screwgate and captive bar for extra security. The removable threaded captive bar helps ensure the correct orientation with lanyards and holds components securely.

Made with the same attention to detail as all our standard size DMM carabiners, the XSRE Lock CB is a perfectly formed, high performance accessory clip. It has a functional industrial pedigree, yet crosses over easily into everyday life situations. Widely adopted for non-PPE use on working at height sites, the XSRE is just as useful on a tree care harness to organise gear as it is for clipping keys onto a belt loop.

## **APPLICATIONS**

- Tool and equipment lanyards
- General storage and organisation
- Keys
- Water bottles
- Hammocks
- Nut keys
- Pet leads