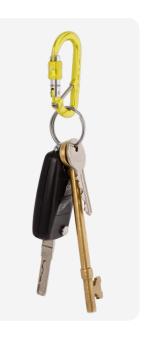

Made with the same attention to detail as all our standard size DMM carabiners, the XSRE Lock CB is a perfectly formed, high performance accessory clip. It has a functional industrial pedigree, yet crosses over easily into everyday life situations. Widely adopted for non-PPE use on working at height sites, the XSRE is just as useful on a tree care harness to organise gear as it is for clipping keys onto a belt loop.

## **APPLICATIONS**

- Tool and equipment lanyards
- General storage and organisation
- Keys
- Water bottles
- Hammocks
- Nut keys
- Pet leads