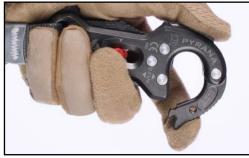

# PYRANA R150/200/250

Adjustable lanyard with Quick Release Device under load up to 150kg (330 lb)

- Webbing width 25 mm
- 1 Adjustment buckle
- 1 connecteur Quick Release Device PYRANA
- 1 automatic locking karabiner
- Weight: 640 g / 1410 lb (R150 version)

Large orange-labelled tightening handle

Large orange-labelled release handle

Conditioning system for excess webbing

Opening system under load up to 150kg (330 lb)