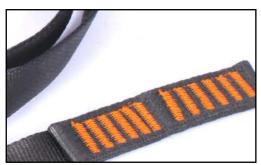

Large orange-labelled tightening handle

Large orange-labelled release handle

Conditioning system for excess webbing

Opening system under load up to 150kg (330 lb)