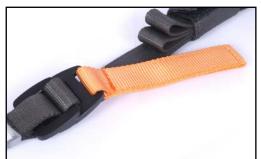

Large orange-labelled tightening handle

Large orange-labelled release handle

Conditioning system for excess webbing

Opening system under load up to 150kg (330 lb)