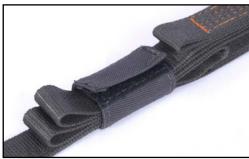

Large orange-labelled tightening handle

Large orange-labelled release handle

Conditioning system for excess webbing

Opening system under load up to 150kg (330 lb)