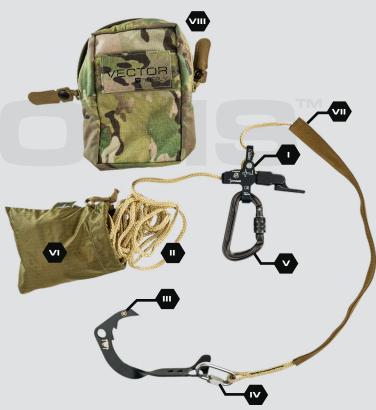

### **CONTENTS:**

- I. 1 x FIREFLY DEVICE
- II. 1 x FIREFLY™ 3.6 MM ROPE (20M OR 46M)
- III. 1 x CTOMS MEAT HOOK
- IV. 1 x QUICK LINK
- V. 1 x DMM PHANTOM SCREW GATE
- VI. 1 x ROPE BAG (Coyote Brown)
- VII. 1 x 1" TUBULAR NYLON EDGE PROTECTION SLEEVE
- VIII. 1 x CARRIER POUCH W/ 2 x MALICE CLIPS (options):
  - GP POUCH [Made in USA], [MultiCam, Coyote Brown, Ranger Green, Black]